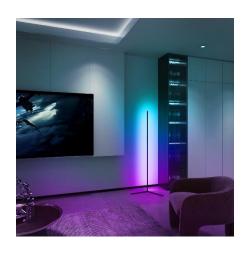

#### **GENERAL INFORMATION »**

- :. Light Control: Adjust the brightness, color, effect and speed parameters as needed.
- :. Easy to Install: the smart floor Light is composed of a silicone lampshade, color LED lamp beads, aluminum strip, and detachable solid tripod.

#### **TECHNICAL DATA»**

:. Type: TUYA smart light RGBCCT+IC

:. Input voltage: 220-240V

∴ LED Driver and strip voltage: 12V DC

: Colour temperature: RGB+ CCT (3000K & 6500K) adjustable

∴ LED Chip: SMD5050 + SMD2835