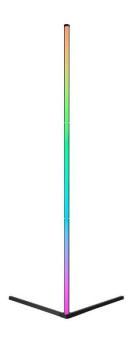

# TUYA SMART MUSIC DIGITAL CORNER LAMP RGB+ CCT, SET

#### **GENERAL INFORMATION »**

- :. Light Control: Adjust the brightness, color, effect and speed parameters as needed.
- :. Easy to Install: the smart floor Light is composed of a silicone lampshade, color LED lamp beads, aluminum strip, and detachable solid tripod.

∴ LED QTY: 60 RGB LEDs + 60 LEDs 3000K & 6500K

∴ Operating temperature: -20°C~+40°C

∴ Area of Illumination: 6-15 m²
∴ Lamp length: 1400mm
∴ Holder length: 400mm