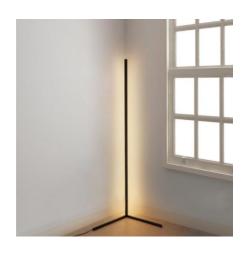

#### **GENERAL INFORMATION »**

- :. Light Control: Adjust the brightness, color, effect and speed parameters as needed.
- :. Easy to Install: the smart floor Light is composed of a silicone lampshade, color LED lamp beads, aluminum strip, and detachable solid tripod.

∴ LED QTY: 60 RGB LEDs + 60 LEDs 3000K & 6500K

∴ Operating temperature: -20°C~+40°C

∴ Area of Illumination: 6-15 m²
∴ Lamp length: 1400mm
∴ Holder length: 400mm