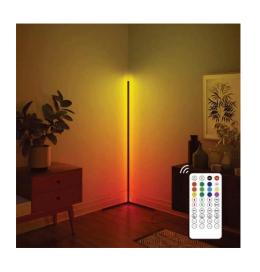

#### **GENERAL INFORMATION »**

- :. Light Control: Adjust the brightness, color, effect and speed parameters as needed.
- :. Easy to Install: the smart floor Light is composed of a silicone lampshade, color LED lamp beads, aluminum strip, and detachable solid tripod.

CONTROL: From Anywhere via Smart Device or local via remote

#### THE SET INCLUDES

∴ 1 x Corner lamp with holder

∴ 1 x LED driver 12V/1A

∴ 1 x TUYA Bluetooth controller

∴ 1 x 26 key IR remote